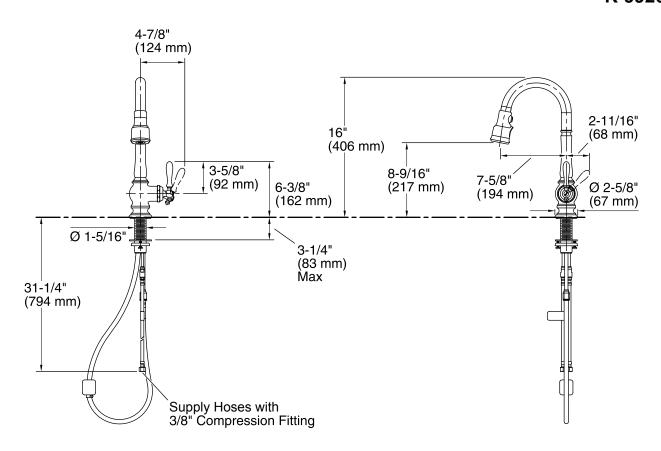

### **Technical Information**

All product dimensions are nominal.

Spout:

Spout reach: 7-5/8" (193 mm)

Faucet:

Flow rate: 1.8 gal/min (6.8 l/min)

Pressure: 60 psi (4.1 bar)

## Adapters, Rough-in and Extension Kits

1012715 Range: 3-1/4" (83 mm) - 5-3/8" (137 mm)