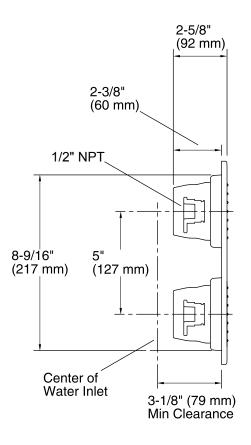

#### **Features**

- Panel utilizes an integrated system of four 22-nozzle, fully adjustable sprayheads for stimulating hydrotherapy.
- Low-profile design complements any decor.
- MasterClean<sup>™</sup> sprayface is easy to clean.
- 0.6 gpm (gallons per minute) maximum flow rate from each sprayhead for a maximum combined flow of 2.4 gpm (gallons per minute)
- 1/2-inch NPT connections.

### **Technical Information**

All product dimensions are nominal.