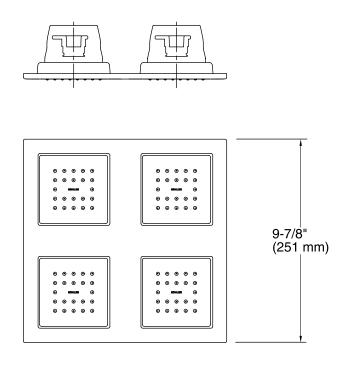

#### **Features**

- Panel utilizes an integrated system of four 22-nozzle, fully adjustable sprayheads for stimulating hydrotherapy.
- Low-profile design complements any decor.
- MasterClean<sup>™</sup> sprayface is easy to clean.
- 0.6 gpm (gallons per minute) maximum flow rate from each sprayhead for a maximum combined flow of 2.4 gpm (gallons per minute)
- 1/2-inch NPT connections.

### **Technical Information**

All product dimensions are nominal.