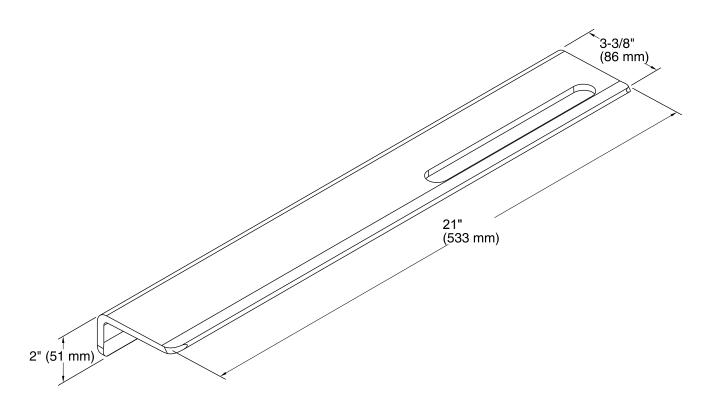

# Choreograph<sup>™</sup> 21" Floating Shelf K-97623

#### Features

- Designed for quick water drainage.
- Shelf easily removed from wall cleat for easy cleaning.
- Designed to be used inside and outside the shower space.



Codes/Standards None Applicable

KOHLER<sup>®</sup> Limited Warranty – Choreograph<sup>™</sup> Walls and Accessories See website for detailed warranty information.

#### Available Color/Finishes

Color tiles intended for reference only.

| Color | Code | Description |
|-------|------|-------------|
|-------|------|-------------|



SHP Bright Polished SilverABZ Anodized Dark Bronze

BNK Anodized Brushed Nickel





## Choreograph<sup>™</sup> 21" Floating Shelf K-97623



### **Technical Information**

All product dimensions are nominal.

### Notes

Install this product according to the installation guide.

Requires 2x4 backing to be installed.