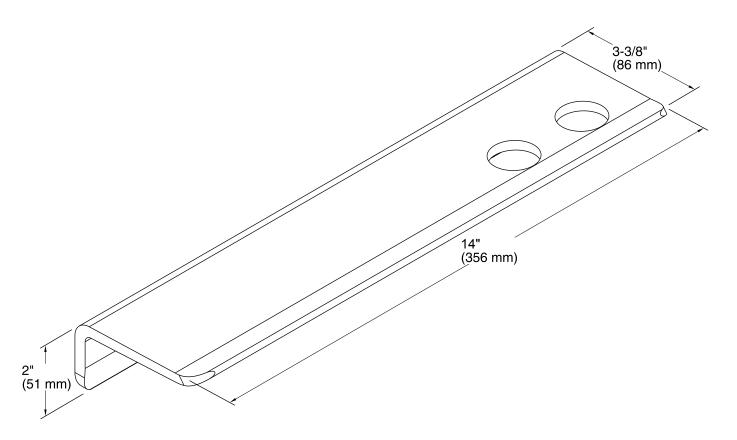

# Choreograph™

14" Floating Shelf K-97622

## **Technical Information**

All product dimensions are nominal.