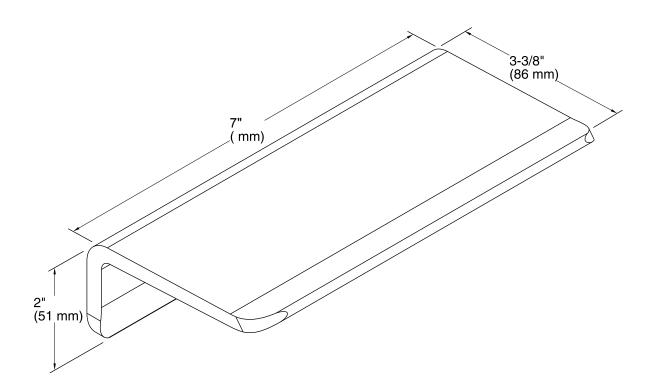

# Choreograph<sup>™</sup> 7" Floating Shelf K-97621

#### Features

- Designed for quick water drainage.
- Shelf easily removed from wall cleat for easy cleaning.
- Designed to be used inside and outside the shower space.

### Components

Additional included component/s: Brackets, and Hardware.



Codes/Standards None Applicable

KOHLER<sup>®</sup> Limited Warranty – Choreograph<sup>™</sup> Walls and Accessories See website for detailed warranty information.

## Available Color/Finishes

Color tiles intended for reference only.



SHP Bright Polished SilverABZ Anodized Dark Bronze

BNK Anodized Brushed Nickel







## **Technical Information**

All product dimensions are nominal.

#### Notes

Install this product according to the installation guide.

Requires 2x4 backing to be installed.