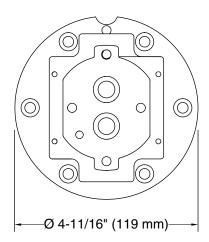

Refinia® Mounting-block K-97342

## **Features**

- For use with Refinia® freestanding bath fillers.
- Can be installed without required freestanding bath filler.



Codes/Standards ASME A112.18.1/CSA B125.1

KOHLER® Faucet Lifetime Limited Warranty

See website for detailed warranty information.





**KOHLER**, Faucets

K-97342







## **Technical Information**

All product dimensions are nominal.

## **Notes**

Install this product according to the installation guide.

Adequate floor support is required. The wood support must be a minimum of 2" (51 mm) thick by 6" (152 mm) wide. 2x6 lumber is NOT adequate for this application.

Concrete can be used as the floor support. Requires 3/16" masonry drill bit and six 1/4" x 1-3/4" concrete screws, not included.