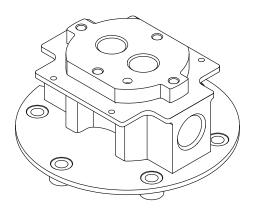

Refinia® Mounting-block K-97342

## **Features**

- For use with Refinia® freestanding bath fillers.
- Can be installed without required freestanding bath filler.

Codes/Standards ASME A112.18.1/CSA B125.1

KOHLER® Faucet Lifetime Limited Warranty