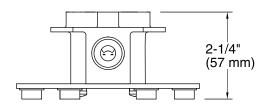

Refinia® Mounting-block K-97342

## **Features**

- For use with Refinia® freestanding bath fillers.
- Can be installed without required freestanding bath filler.



Codes/Standards ASME A112.18.1/CSA B125.1

KOHLER® Faucet Lifetime Limited Warranty

See website for detailed warranty information.





**KOHLER**, Faucets

K-97342







## **Technical Information**

All product dimensions are nominal.

## **Notes**

Install this product according to the installation guide.

Adequate floor support is required. The wood support must be a minimum of 2" (51 mm) thick by 6" (152 mm) wide. 2x6 lumber is NOT adequate for this application.

Concrete can be used as the floor support. Requires 3/16" masonry drill bit and six 1/4" x 1-3/4" concrete screws, not included.