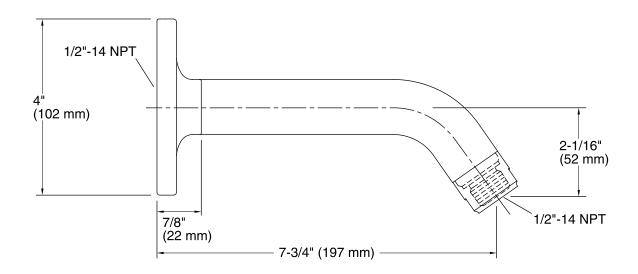

# Purist® Shower Arm and Flange K-933

#### **Features**

- 1/2" 14 NPT connection.
- Fluid design lines for ease of cleaning.
- For use with KOHLER showerheads (sold separately).

### Material

Metal construction.



## Codes/Standards ASME A112.18.1/CSA B125.1

# **KOHLER® Faucet Lifetime Limited Warranty**

See website for detailed warranty information.

### Available Color/Finishes

Color tiles intended for reference only.

| ckel |
|------|
| d    |
| ckel |
| onze |
|      |









### **Technical Information**

All product dimensions are nominal.

## **Notes**

Install this product according to the installation guide.