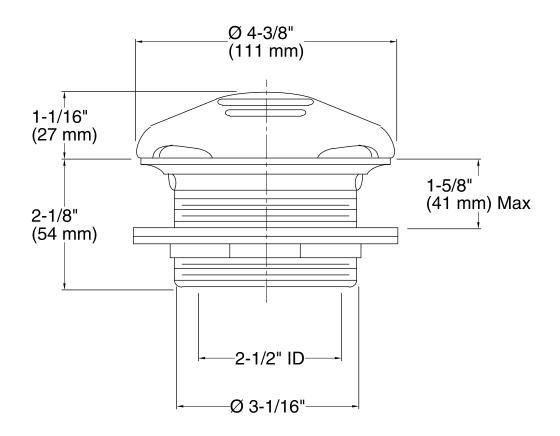

## Features

- For use on vitreous china urinal.
- For caulking 2" iron pipe or soldering 2" lead pipe.

## Material

- Brass construction.
- Vitreous china grate.





Codes/Standards

ASME A112.18.1/CSA B125.1

KOHLER<sup>®</sup> One-Year Limited Warranty See website for detailed warranty information.

USA/Canada: 1-800-4KOHLER (1-800-456-4537) Kohler Co. reserves the right to make revisions without notice to product specifications. For the most current Specification Sheet, go to <u>www.kohler.com</u>. 8-15-2016 04:27







## **Technical Information**

All product dimensions are nominal.

## Notes

Install this product according to the installation guide.