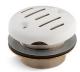

## Features

- For use on vitreous china urinal.
- For caulking 2" iron pipe or soldering 2" lead pipe.

## Material

- Brass construction.
- Vitreous china grate.

Codes/Standards

ASME A112.18.1/CSA B125.1

KOHLER<sup>®</sup> One-Year Limited Warranty See website for detailed warranty information.

USA/Canada: 1-800-4KOHLER (1-800-456-4537) Kohler Co. reserves the right to make revisions without notice to product specifications. For the most current Specification Sheet, go to <u>www.kohler.com</u>. 8-15-2016 04:27