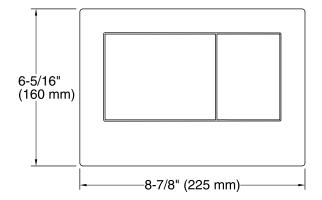

# Bevel® Flush Actuator Plate K-8857

#### **Features**

- Large flush actuator plate opening can be removed for easy access to inner tank.
- For use with the K-18829 2x4 In-Wall Tank & Carrier System.
- Dual flush actuator offers a choice of 0.8 or 1.6 gallons per flush (gpf).

## **Water Conservation & Rebates**

- WaterSense® toilets meet strict EPA flushing guidelines, including using at least 20 percent less water than 1.6-gallon toilets.
- Eligible for consumer rebates in some municipalities.



## Codes/Standards

None Applicable

# **KOHLER® One-Year Limited Warranty**

See website for detailed warranty information.

### Available Color/Finishes

Color tiles intended for reference only.

Color Code Description

CP Polished Chrome













# **Technical Information**

All product dimensions are nominal.

### **Notes**

Install this product according to the installation guide.