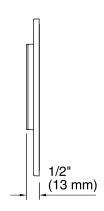

# Bevel® Flush Actuator Plate K-8857

#### **Features**

- Large flush actuator plate opening can be removed for easy access to inner tank.
- For use with the K-18829 2x4 In-Wall Tank & Carrier System.
- Dual flush actuator offers a choice of 0.8 or 1.6 gallons per flush (gpf).

## **Water Conservation & Rebates**

- WaterSense® toilets meet strict EPA flushing guidelines, including using at least 20 percent less water than 1.6-gallon toilets.
- Eligible for consumer rebates in some municipalities.



## Codes/Standards

None Applicable

# **KOHLER® One-Year Limited Warranty**

See website for detailed warranty information.

### Available Color/Finishes

Color tiles intended for reference only.

Color Code Description

CP Polished Chrome













# **Technical Information**

All product dimensions are nominal.

### **Notes**

Install this product according to the installation guide.