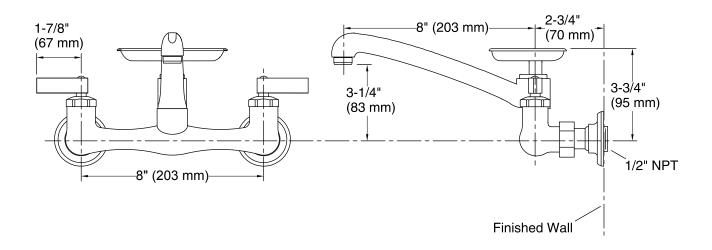

#### **Features**

- Brass construction.
- Brass valve bodies.
- Valvet® valves.
- Rotating spout.
- For 8" (203 mm) centers.
- Soap dish.
- Inside threaded couplings.
- 8" (203 mm) spout reach.
- ADA compliant lever handles.
- 2.2 gal/min (8.3 l/min) maximum flow rate [max at 60 psi (4.14 bar)].

#### **Technical Information**

All product dimensions are nominal.

Spout:

Spout reach: 8" (203 mm)

Faucet:

Flow rate: 2.2 gal/min (8.3 l/min)

Pressure: 60 psi (4.1 bar)