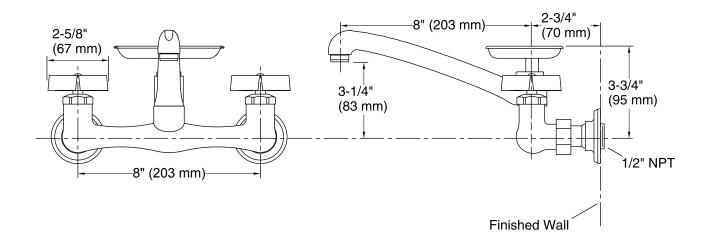

#### **Features**

- Brass construction.
- Brass valve bodies.
- Valvet® valves.
- Rotating spout.
- For 8" (203 mm) centers.
- Soap dish.
- Inside threaded couplings.
- 8" (203 mm) spout reach.
- ADA compliant cross handles.
- 2.2 gal/min (8.3 l/min) maximum flow rate [max at 60 psi (4.14 bar)].

## **Technical Information**

All product dimensions are nominal.

Spout:

Spout reach: 8" (203 mm)

Faucet:

Flow rate: 2.2 gal/min (8.3 l/min)

Pressure: 60 psi (4.1 bar)