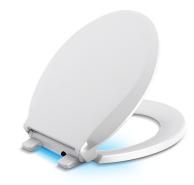

## Cachet<sup>®</sup> Nightlight Q3<sup>™</sup>

#### Round-Front Toilet Seat K-75758

#### Features

- Dual LED Lighting Guide and Task Lighting that illuminates tank and bowl.
- Battery Operated No cords required (Up to 6months of battery life).
- Illumination Cycle Automatic 7-hour nightlight.
- Quiet-Close Technology prevents seat from slamming.
- Grip-Tight Bumpers add stability and prevent shifting.
- Quick-Release functionality allows the seat to be removed quickly for easy cleaning.
- Quick-Attach hardware speeds up installation and provides tight, secure fit.
- Offered at a wide range of colors to let you create a cohesive bathroom design.
- Choose between two brightness levels: a soft glow or a brighter illumination.