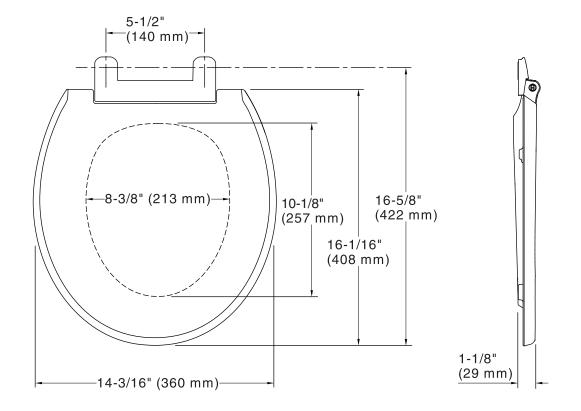

#### **Technical Information**

| All product dimensions are nominal. |                                                                                   |  |  |
|-------------------------------------|-----------------------------------------------------------------------------------|--|--|
| Seat shape type:                    | Round                                                                             |  |  |
| Seat front type:                    | Open front                                                                        |  |  |
| Seat hinge type:                    | Quiet-Close <sup>™</sup> , Quick-Release <sup>™</sup> , Quick-Attach <sup>®</sup> |  |  |