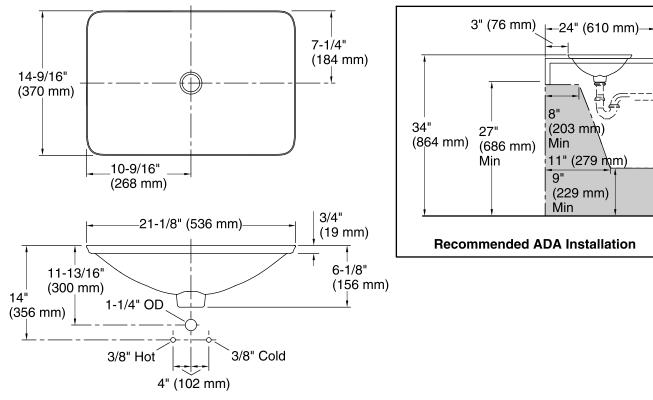

#### **Standard Installation**

### **Technical Information**

| All product dimensions are nominal. |                                      |
|-------------------------------------|--------------------------------------|
| Bowl configuration:                 | Single                               |
| Installation:                       | Drop-In                              |
| Bowl area (Only)                    | Length: 21-1/8" (536 mm)             |
|                                     | Width: 14-9/16" (370 mm)             |
|                                     | Bowl depth: 4-1/8" (105 mm)          |
|                                     | Water depth: 4-1/8" (105 mm)         |
| Template:                           | Drop-in, 1242828, required, included |
|                                     |                                      |

## ADA

Codes/Standards ASME A112.19.2/CSA B45.1 ADA ICC/ANSI A117.1

KOHLER® One-Year Limited Warranty

See website for detailed warranty information.