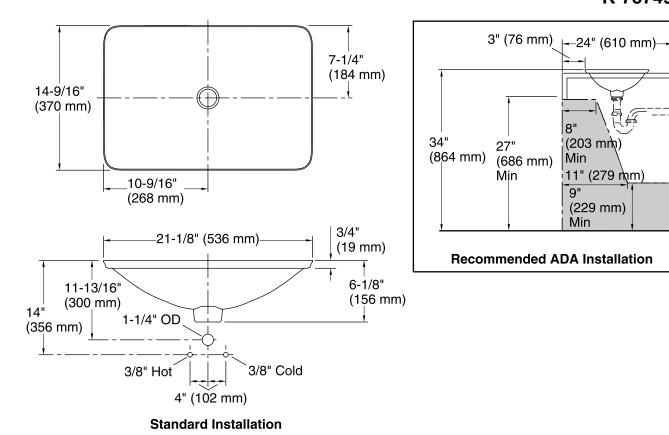

## ADA

Codes/Standards ASME A112.19.2/CSA B45.1 ADA ICC/ANSI A117.1

KOHLER® One-Year Limited Warranty

See website for detailed warranty information.

## Technical Information

| All product dimensions are nominal. |                                                                                     |
|-------------------------------------|-------------------------------------------------------------------------------------|
| Bowl configuration:                 | Single                                                                              |
| Installation:                       | Drop-In                                                                             |
| Bowl area (Only)                    | Length: 21-1/8" (536 mm)<br>Width: 14-9/16" (370 mm)<br>Bowl depth: 4-1/8" (105 mm) |
| Template:                           | Water depth: 4-1/8" (105 mm)<br>Drop-in, 1242828, required, included                |

#### Notes

Install this product according to the installation guide.

ADA compliant when installed to the specific requirements of these regulations.