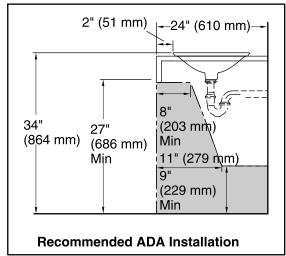

### **Features**

- Vitreous china with decorative design.
- Wading Pool®
- 17-11/16" diameter.
- Without overflow.

ADA

Codes/Standards

ASME A112.19.2/CSA B45.1 ADA ICC/ANSI A117.1

**KOHLER® One-Year Limited Warranty** 

### **Notes**

Install this product according to the installation guide.

ADA compliant when installed to the specific requirements of these regulations.