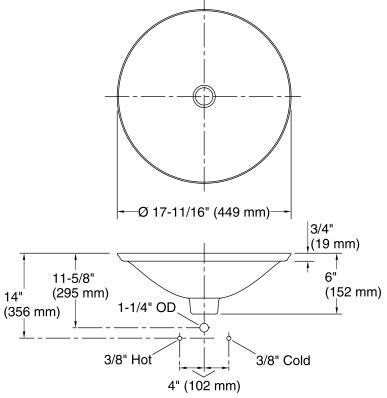

# Sartorial® Collection

Bathroom Sink K-75748-HD1

**Standard Installation** 

### **Technical Information**

All product dimensions are nominal.

Bowl configuration: Single Installation: Drop-In

Bowl area (Only) Diameter: 17-11/16" (449 mm)

Bowl depth: 4" (102 mm) Water depth: 4" (102 mm)

Template: Drop-in, 1242827, required, included