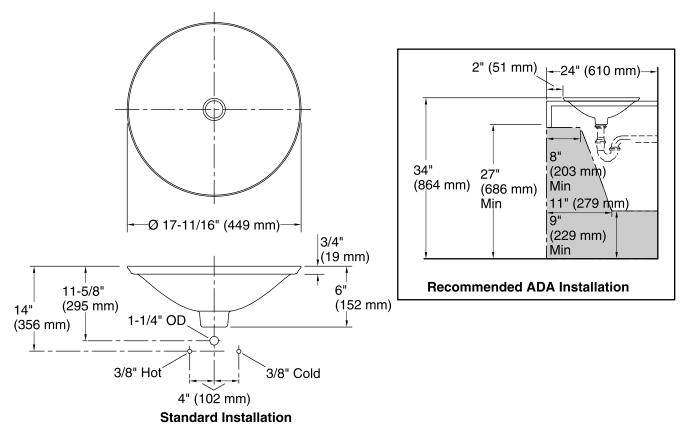

## **Technical Information**

| All product dimensions are nominal. |                                                                                     |
|-------------------------------------|-------------------------------------------------------------------------------------|
| Bowl configuration:                 | Single                                                                              |
| Installation:                       | Drop-In                                                                             |
| Bowl area (Only)                    | Diameter: 17-11/16" (449 mm)<br>Bowl depth: 4" (102 mm)<br>Water depth: 4" (102 mm) |
| Template:                           | Drop-in, 1242827, required, included                                                |

#### Notes

Install this product according to the installation guide.

ADA compliant when installed to the specific requirements of these regulations.