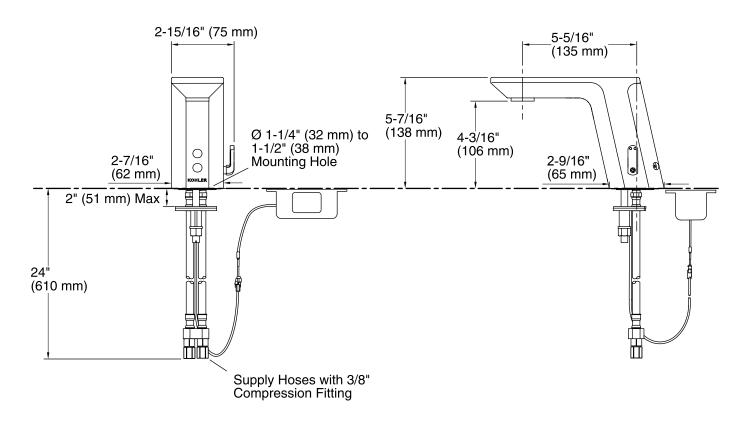

### **Technical Information**

All product dimensions are nominal.

Valve body: Machined Brass

Faucet:

Flow rate: 0.5 gal/min (1.9 l/min)

Power source: 3.6V Size C (Hybrid Energy Cell), included

#### **Notes**

Install this product according to the installation guide.

A 1-1/4" (32 mm) minimum to 1-1/2" (38 mm) maximum diameter mounting hole is required.

The minimum distance between the back of the faucet spout and the wall must be 1-3/4" (44 mm). This will allow proper clearance for setscrew access.

The maximum distance between the bathroom sink basin edge to the base of the faucet spout must be 1-3/4" (44 mm).

The maximum height of the lip basin should be 3/4" (19 mm).

Product includes rosebud spray aerator. Other aerator styles are available.