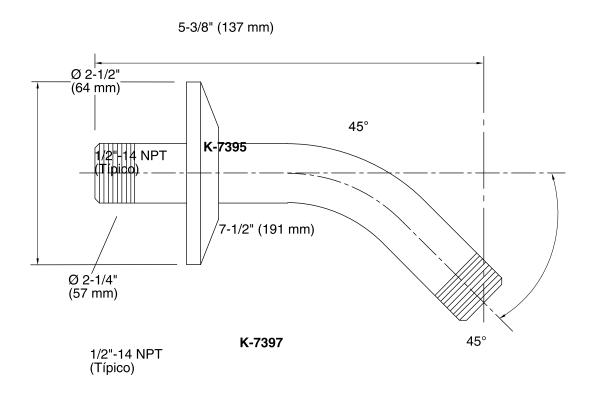

### **Features**

- Arm features 5-3/8-inch reach.
- 1/2-inch NPT connection.

### **Technical Information**

All product dimensions are nominal.