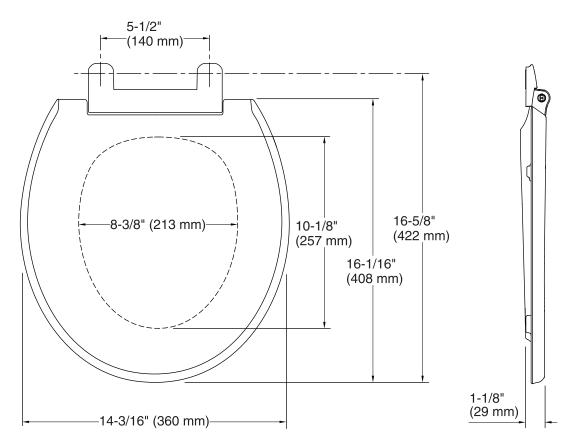

# **Technical Information**

All product dimensions are nominal.

Seat shape type: Round
Seat front type: Closed front

Seat hinge type: Quick-Release™, Quick-Attach®

Seat-mounting holes: 5-1/2" (140 mm)