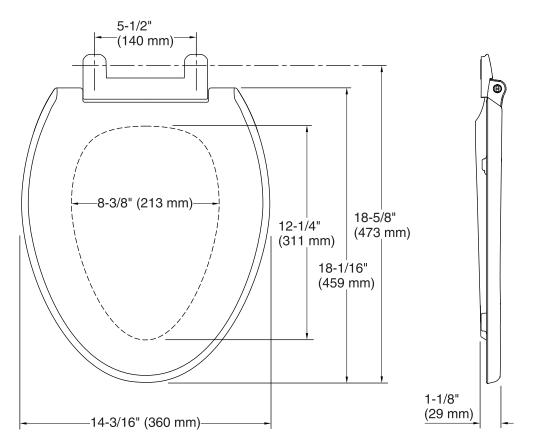

# **Technical Information**

All product dimensions are nominal.

Seat shape type: Elongated
Seat front type: Closed front

Seat hinge type: Quick-Release™, Quick-Attach®

Seat-mounting holes: 5-1/2" (140 mm)