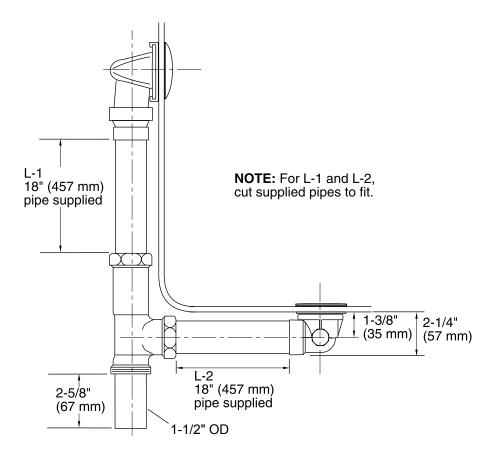

nd tarnishing.

## Installation

Above- or through-the-floor.



## Codes/Standards

None Applicable

# KOHLER® Faucet Lifetime Limited Warranty

See website for detailed warranty information.

#### Available Color/Finishes

Color tiles intended for reference only.

| Color | Code | Description              |
|-------|------|--------------------------|
|       | CP   | Polished Chrome          |
|       | SN   | Vibrant® Polished Nickel |
|       | AF   | Vibrant® French Gold     |
|       | PB   | Vibrant® Polished Brass  |
|       | G    | Brushed Chrome           |
|       | BN   | Vibrant® Brushed Nickel  |
|       | BV   | Vibrant® Brushed Bronze  |
|       | 2BZ  | Oil-Rubbed Bronze        |
|       | VNT  | Vintage Nickel           |
|       |      |                          |







### **Technical Information**

All product dimensions are nominal.