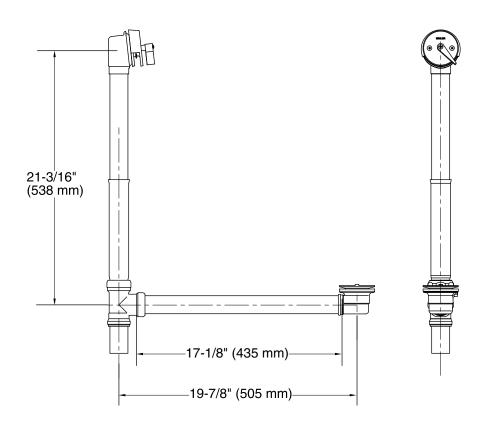

Sok® Pop-up Bath Drain K-7223

#### **Features**

- 17-gauge brass construction.
- Brass tailpiece.
- Adjustable trip lever pop-up drain.
- 1-1/2" connection.
- For above- or through-the-floor installations.
- For use with K-1166 sok® bath.



#### Codes/Standards ASME A112.18.2/CSA B125.2

# **KOHLER® Faucet Lifetime Limited Warranty**

See website for detailed warranty information.

#### Available Color/Finishes

Color tiles intended for reference only.

| Color | Code | Description              |
|-------|------|--------------------------|
|       | CP   | Polished Chrome          |
|       | SN   | Vibrant® Polished Nickel |
|       | BN   | Vibrant® Brushed Nickel  |
|       | 2BZ  | Oil-Rubbed Bronze        |



## **KOHLER**, Faucets



### **Technical Information**

All product dimensions are nominal.

#### **Notes**

Install this product according to the installation guide.