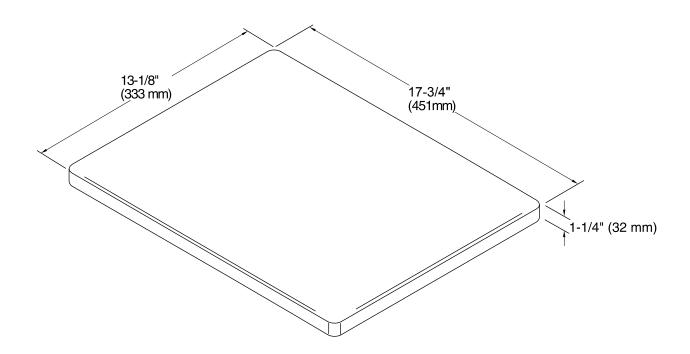

# Vault<sup>™</sup> Strive<sup>®</sup> Wood Cutting Board K-6667

#### **Features**

- Fits over the K-3820, K-3822, K-3823, K-3838, K-3839, K-3894, K-3935, K-3942, K-3943, K-3944, K-3945, and K-3996 Vault kitchen sinks.
- Fits over the K-5281, K-5282, K-5285, and K-5286 Strive kitchen sinks.
- Large size provides a convenient food prep station.
- Countertop stop allows you to position the board over the basin or partially over the counter.

### Material

Durable hardwood construction.



# Codes/Standards

None Applicable

See website for detailed warranty information.







## **Technical Information**

All product dimensions are nominal.