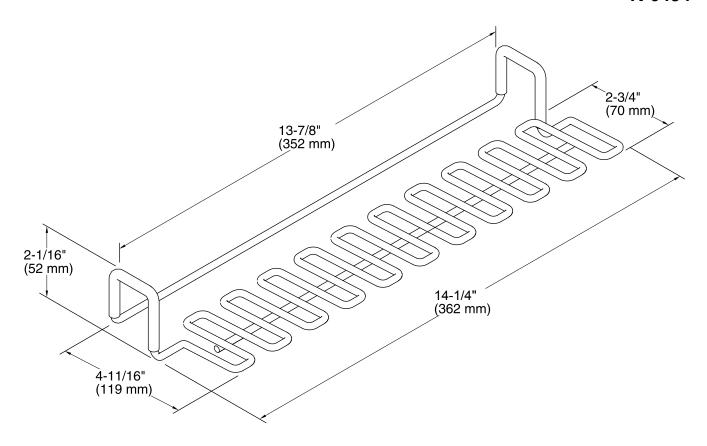

### **Features**

- Fits K-3820, K-3823, K-3838, K-3839, K-3944, and K-3945
  Vault kitchen sinks.
- Comes included with K-5281-NA and K-5282-NA Strive kitchen sinks.
- Acts as a drying rack for sponges and scrubbers.
- Maximizes basin space by utilizing the sink divider.
- Easily removable.
- Dishwasher safe.

### Material

Durable stainless-steel construction.



## Codes/Standards

None Applicable

# **Kohler One-Year Limited Warranty**

See website for detailed warranty information.

### **Available Color/Finishes**

Color tiles intended for reference only.

Color Code Description

ST Stainless Steel







## **Technical Information**

All product dimensions are nominal.