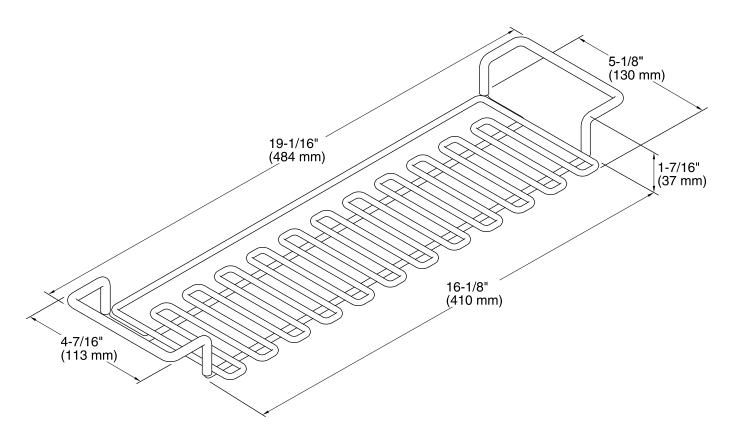

## **Features**

- Fits K-3820, K-3821, K-3823, K-3838, K-3839, K-3935, K-3942, and K-3944 Vault kitchen sinks.
- Comes included with the K-5285-NA Strive kitchen sink.
- Acts as a drying rack for sponges and scrubbers.
- Improves airflow to dishcloths to shorten drying time.
- Durable stainless-steel construction.
- Dishwasher safe.



## Codes/Standards

None Applicable

**KOHLER® One-Year Limited Warranty** 

See website for detailed warranty information.

## Available Color/Finishes

Color tiles intended for reference only.

Color Code Description

ST Stainless Steel









## **Technical Information**

All product dimensions are nominal.