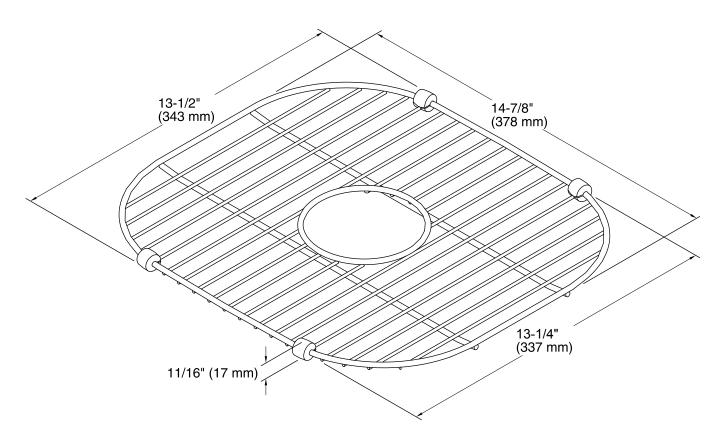

## Stainless Steel Sink Rack K-6390

## Features

- Fits in the small bowl of the K-3150, K-3354, and K-3356 Undertone kitchen sinks.
- Durable stainless-steel construction.
- Helps protect sink surface from daily wear.
- Dishwasher safe.
- Rubber bumpers provide added protection.



Codes/Standards None Applicable

KOHLER<sup>®</sup> One-Year Limited Warranty See website for detailed warranty information.

## Available Color/Finishes

Color tiles intended for reference only.

Color Code Description

ST Stainless Steel







## **Technical Information**

All product dimensions are nominal.