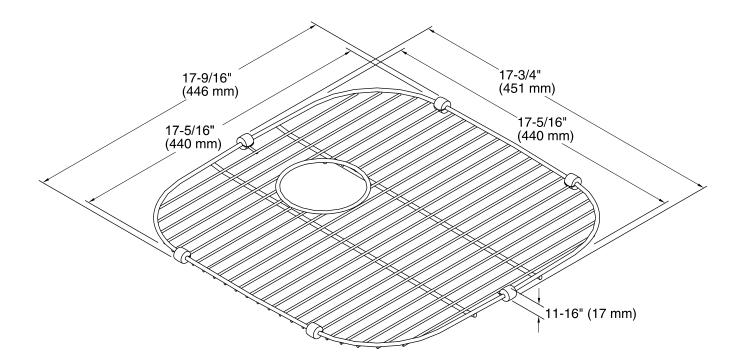

## Undertone® Stainless Steel Sink Rack K-6389

## Features

- Fits in the bowl of the K-3335, K-3355, K-3336, and K-3356 Undertone kitchen sinks.
- Durable stainless-steel construction.
- Helps protect sink surface from daily wear.
- Dishwasher safe.
- Rubber bumpers provide added protection.



Codes/Standards None Applicable

KOHLER<sup>®</sup> One-Year Limited Warranty See website for detailed warranty information.

## Available Color/Finishes

Color tiles intended for reference only.

Color Code Description

ST Stainless Steel







## **Technical Information**

All product dimensions are nominal.