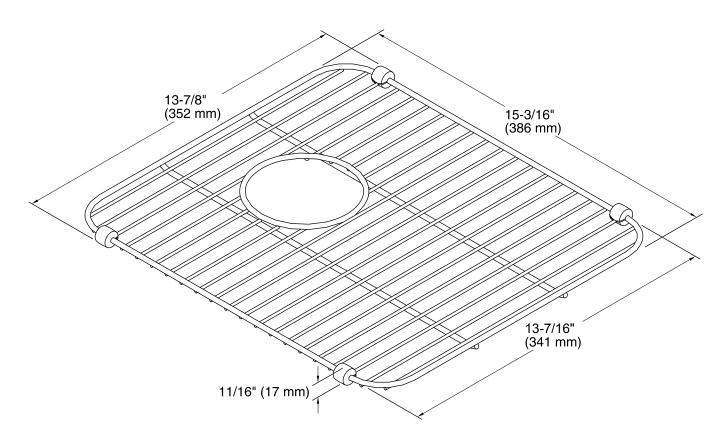

## Stainless Steel Sink Rack K-6388

## Features

- Fits in the small bowl of the K-3330, K-3331, K-3177, K-3350, K-3351, and K-3171 Undertone<sup>®</sup> and Undertone kitchen sinks.
- Durable stainless-steel construction.
- Helps protect sink surface from daily wear.
- Dishwasher safe.
- Rubber bumpers provide added protection.



Codes/Standards None Applicable

KOHLER<sup>®</sup> One-Year Limited Warranty See website for detailed warranty information.

## Available Color/Finishes

Color tiles intended for reference only.

Color Code Description

ST Stainless Steel







## **Technical Information**

All product dimensions are nominal.