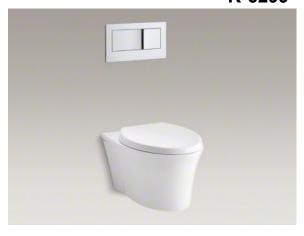

# **Veil™**Wall-Hung Elongated Toilet Bowl **K-6299**

- Compact elongated bowl offers added comfort while occupying the same space as a round-front bowl.
- Mounting hardware is completely concealed, giving Veil a sleek, seamless look that is easy to clean.
- Includes wall-hung bowl with Grip Tight Reveal Q3 seat.
- Combines with the K-6284 In-Wall Tank and Carrier System to create a complete K-6303 Veil toilet.