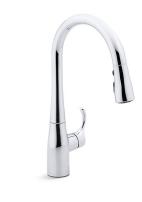

## Pull-Down Secondary Kitchen Sink Faucet K-597

### Simplice® Pull-Down Secondary Kitchen Sink Faucet K-597

#### Features

- Three-function pull-down sprayhead with touch control allows you to switch from stream to Sweep<sup>®</sup> spray to pause.
- Sweep<sup>®</sup> spray creates a wide, forceful blade of water for superior cleaning.
- DockNetik<sup>®</sup>, a magnetic docking system located within the spout, smoothly glides and securely locks the sprayhead into place.
- Ceramic disc valves exceed industry longevity standards, ensuring durable performance for life.
- ProMotion<sup>®</sup> technology's light, quiet braided hose and swiveling ball joint make the pull-down sprayhead easier and more comfortable to use.
- MasterClean<sup>™</sup> sprayface features an easy-to-clean surface that withstands mineral buildup.
- High-arch spout offers superior clearance for filling pots and cleaning.
- Single handle is simple to use and makes adjusting water temperature easy
- Temperature memory allows faucet to be turned on and off at the temperature set during prior usage.
- 1.8 gpm (gallons per minute) maximum flow rate at 60 psi.
- Meets CalGreen requirements for kitchen faucets.