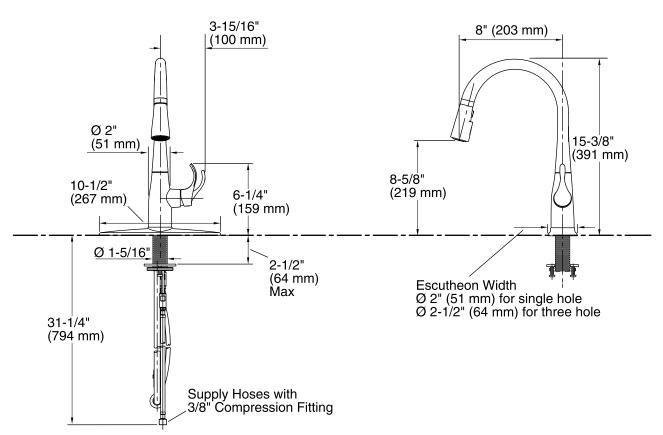

#### **Technical Information**

All product dimensions are nominal.

#### Installation

- For single-hole or three-hole installation (escutcheon plate included)
- Flexible supply lines and installation ring simplify installation.