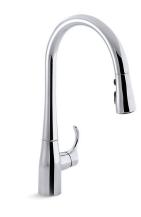

### Simplice® Pull-Down Kitchen Sink Faucet K-596

#### Features

- Three-function pull-down sprayhead with touch control allows you to switch from stream to Sweep® spray to pause.
- Sweep<sup>®</sup> spray creates a wide, forceful blade of water for superior cleaning.
- DockNetik<sup>®</sup>, a magnetic docking system located within the spout, smoothly glides and securely locks the sprayhead into place.
- Ceramic disc valves exceed industry longevity standards, ensuring durable performance for life.
- ProMotion<sup>®</sup> technology's light, quiet braided hose and swiveling ball joint make the pull-down sprayhead easier and more comfortable to use.
- MasterClean<sup>™</sup> sprayface features an easy-to-clean surface that withstands mineral buildup.
- High-arch spout offers superior clearance for filling pots and cleaning.
- Single handle is simple to use and makes adjusting water temperature easy.
- Temperature memory allows faucet to be turned on and off at the temperature set during prior usage.
- 1.8 gpm (gallons per minute) maximum flow rate at 60 psi.
- Meets CalGreen requirements for kitchen faucets.

## Simplice®

Pull-Down Kitchen Sink Faucet K-596