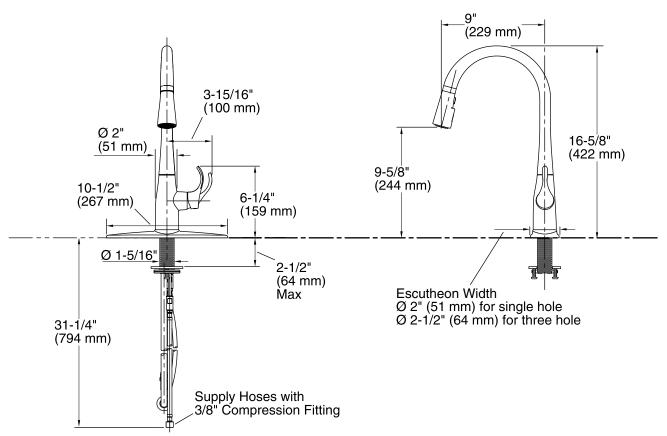

#### **Technical Information**

All product dimensions are nominal.

#### Faucet:

Flow rate: Pressure: 1.8 gal/min (6.8 l/min) 60 psi (4.1 bar)

#### Installation

- For single-hole or three-hole installation (escutcheon plate included)
- Flexible supply lines and installation ring simplify installation.