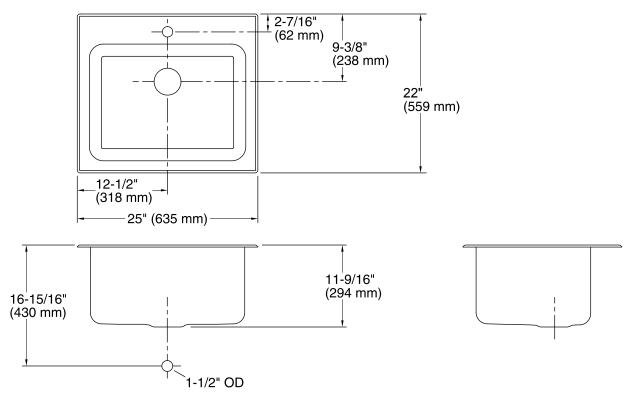

## **Technical Information**

All product dimensions are nominal. Installation: Top-mount, Top-mount Bowl area (Only) Length: 21-1/4" (540 mm) Width: 15-3/4" (400 mm) Bowl depth: 11-5/16" (287 mm) Water depth: 11-5/16" (287 mm) Number of deck holes: 1 Faucet hole(s): 1-7/16" (37 mm) Drain hole: 3-3/4" (94 mm)