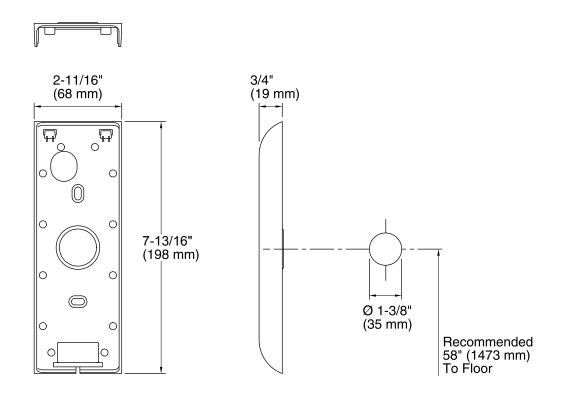

# **DTV Prompt®**

Interface Mounting Bracket
K-559

## **Technical Information**

All product dimensions are nominal.