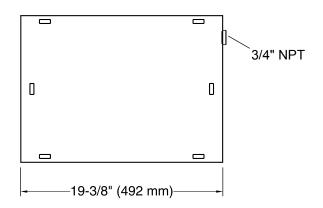

## **Invigoration Series**

large drain pan K-5562

- Recommended for Kohler Steam Generators 13, 15, 26, 30 kW
- Tandem Generators 26kW and 30kW require two drain pans.
- 3/4" NPT Outlet for drain connection.
- Durable stainless steel construction is corrosion resistant.
- Protects against water damage from leaks or pressure relief.

### **Technical Information**

All product dimensions are nominal.