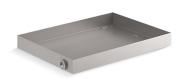

## **Invigoration Series**

large drain pan K-5562

- Recommended for Kohler Steam Generators 13, 15, 26, 30 kW
- Tandem Generators 26kW and 30kW require two drain pans.
- 3/4" NPT Outlet for drain connection.
- Durable stainless steel construction is corrosion resistant.
- Protects against water damage from leaks or pressure relief.

## **Invigoration Series**

large drain pan K-5562