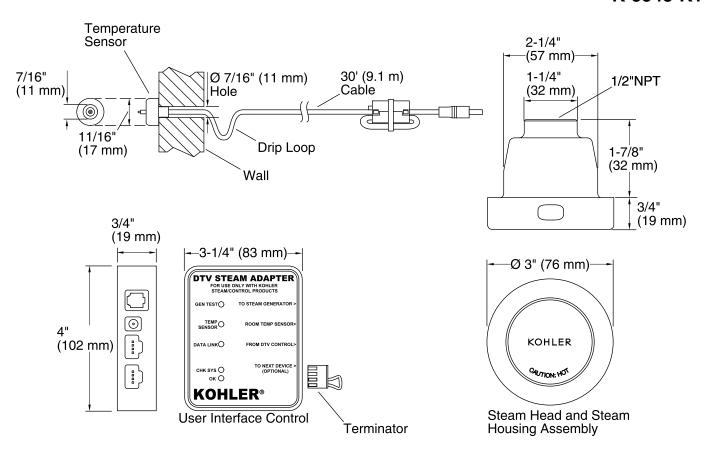

## **Technical Information**

All product dimensions are nominal.

#### **Notes**

Install this product according to the installation guide.

CAUTION: Risk of scalding. Do not locate the steam head near a seat or bench, as the steam head is hot during operation and may scald the user if touched.

The temperature sensor should be mounted on the wall opposite the steam head. The steam head should be located as far from the seating area as possible.

Locate the steam head 6" (152 mm) above the floor and at least 4-1/2" (114 mm) from the threshold.