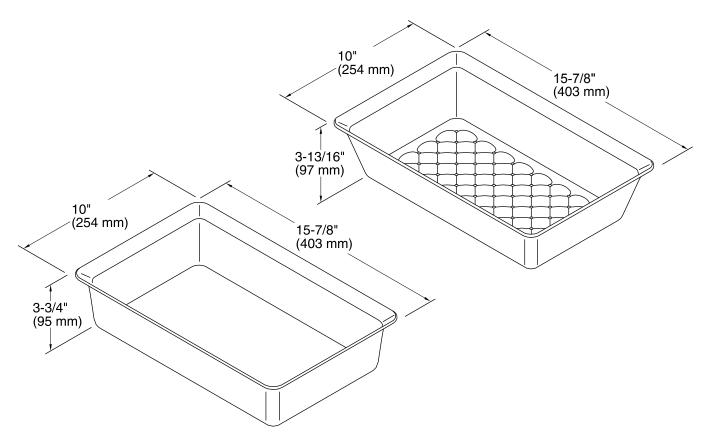

## Features

- Fits the K-5540 Prolific kitchen sink.
- Comes included with the K-5540 Prolific kitchen sink.
- Versatile colander can be used to rinse dishes or drain pasta.
- Versatile wash bin can be used to soak and/or wash dishes and/or vegetables.
- Durable plastic construction.
- Dishwasher safe.



Codes/Standards None Applicable

KOHLER<sup>®</sup> One-Year Limited Warranty See website for detailed warranty information.

## Available Color/Finishes

Color tiles intended for reference only.

Color Code Description

O White



Prolific<sup>™</sup> K-5544



Prolific<sup>™</sup> K-5544



## **Technical Information**

All product dimensions are nominal.