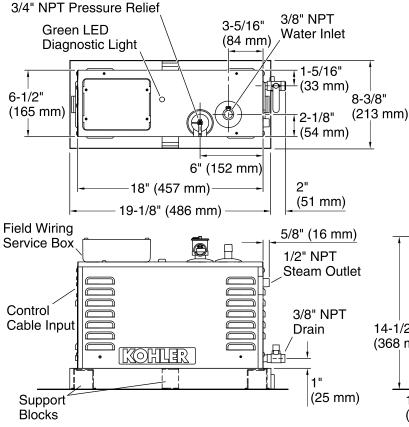

## **Technical Information**

All product dimensions are nominal.

Invigoration<sup>™</sup> 18 kW Steam Generator K-5539

Minimum required access panel is 24" (610 mm) L x 15" (381 mm) H.

Allow for a minimum of 12" (305 mm) of space around all sides of the steam generator.

Allow for the drain/spill pan.

**KOHLER**<sup>®</sup> drain pan (shown with support blocks) sold separately.