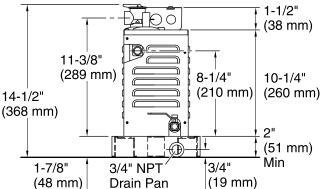

## **Technical Information**

All product dimensions are nominal.

Invigoration<sup>™</sup> 18 kW Steam Generator K-5539

Minimum required access panel is 24" (610 mm) L x 15" (381 mm) H.

Allow for a minimum of 12" (305 mm) of space around all sides of the steam generator.

Allow for the drain/spill pan.

**KOHLER**<sup>®</sup> drain pan (shown with support blocks) sold separately.