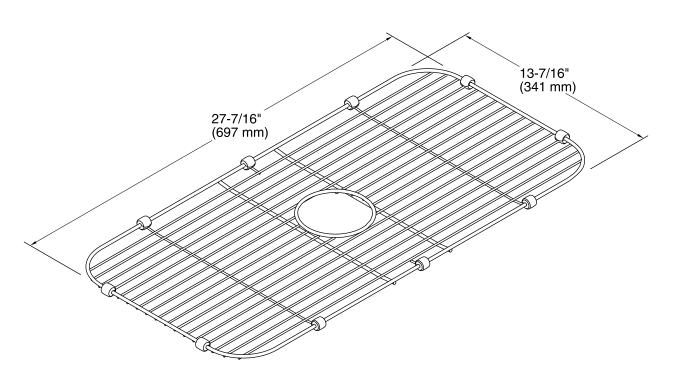

# Undertone® Stainless Steel Sink Rack K-5474

#### **Features**

- Included with the K-5290-HCF-NA Undertone Preserve<sup>™</sup> sink.
- Fits in the K-5290-NA Undertone sink.
- Durable stainless steel construction.
- Dishwasher safe.
- Rubber bumpers provide added protection.



### Codes/Standards

None Applicable

**KOHLER® One-Year Limited Warranty** 

See website for detailed warranty information.

**Available Color/Finishes** 

Color tiles intended for reference only.

Color Code Description

ST Stainless Steel





# **Undertone®**

Stainless Steel Sink Rack K-5474





### **Technical Information**

All product dimensions are nominal.