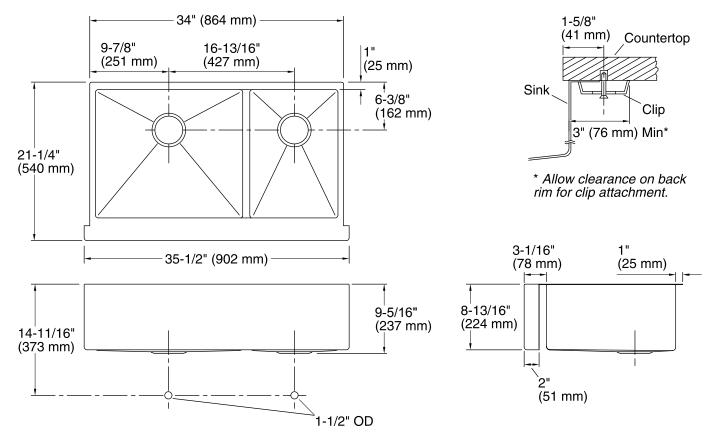

## **Technical Information**

| All product dimensions are nominal. |                                            |
|-------------------------------------|--------------------------------------------|
| Bowl configuration:                 | Offset                                     |
| Installation:                       | Under-mount                                |
| Bowl area (Left)                    | Length: 19-11/16" (500 mm)                 |
|                                     | Width: 17-3/16" (437 mm)                   |
|                                     | Bowl depth: 9" (229 mm)                    |
|                                     | Water depth: 9" (229 mm)                   |
| Bowl area (Right)                   | Length: 11-11/16" (297 mm)                 |
|                                     | Width: 17-3/16" (437 mm)                   |
|                                     | Bowl depth: 9" (229 mm)                    |
|                                     | Water depth: 9" (229 mm)                   |
| Drain hole:                         | 3-3/4" (94 mm)                             |
| Template:                           | Apron Front, 1224194-7, required, included |
|                                     |                                            |

### Notes

Install this product according to the installation instructions.

Allow a minimum of 3" (76 mm) clearance around the sink rim for clip attachment.

The 3/4" (19 mm) side rim flanges are supported without using the clip attachment. See the installation guide for further instructions.