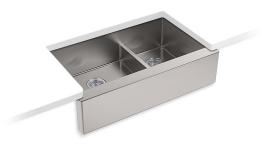

Strive Under-Mount Apron-Front Kitchen Sink K-5416

## Features

- 36-inch minimum base cabinet width.
- Large/medium bowls.
- 9-inch depth.
- Self-Trimming apron overlaps the cabinet face for easy installation and beautiful results.
- No faucet holes.
- Smart Divide<sup>®</sup> features a lower bowl divider that increases workspace and versatility.
- SilentShield<sup>®</sup> sound-absorption technology offers quieter performance.
- Rear drain increases workspace in the sink and storage space underneath.
- Includes installation hardware and a bottom basin rack.

## Material

• Handcrafted from 16-gauge stainless steel.

## Installation

Under-mount apron-front.