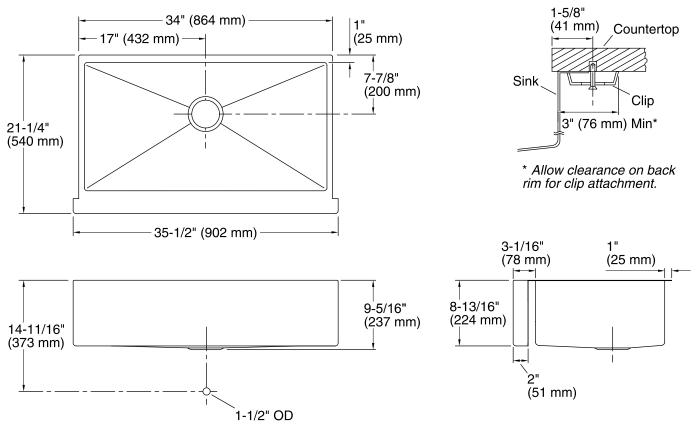

## **Technical Information**

| All product dimensions are nominal. |                                                                                                             |
|-------------------------------------|-------------------------------------------------------------------------------------------------------------|
| Bowl configuration:                 | Single                                                                                                      |
| Installation:                       | Under-mount                                                                                                 |
| Min. base cabinet width:            | 36" (914 mm)                                                                                                |
| Bowl area                           | Length: 32-1/2" (826 mm)<br>Width: 17-3/16" (437 mm)<br>Bowl depth: 9" (229 mm)<br>Water depth: 9" (229 mm) |
| Drain hole:                         | 3-3/4" (94 mm)                                                                                              |
| Template:                           | Apron Front, 1224194-7, required, included                                                                  |

### Notes

Install this product according to the installation instructions.

Allow a minimum of 3" (76 mm) clearance for the back 1" (25 mm) sink rim flange for clip attachment.

The 3/4" (19 mm) side rim flanges are supported without using the clip attachment. See the installation guide for further instructions.