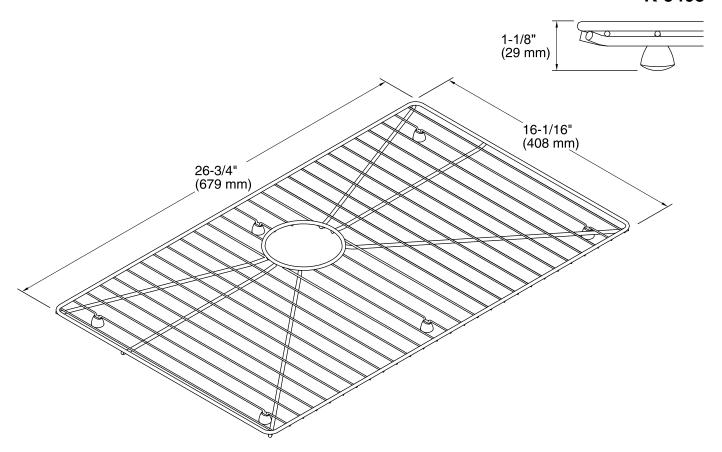

# Strive® Stainless Steel Sink Rack K-5408

### **Technical Information**

All product dimensions are nominal.