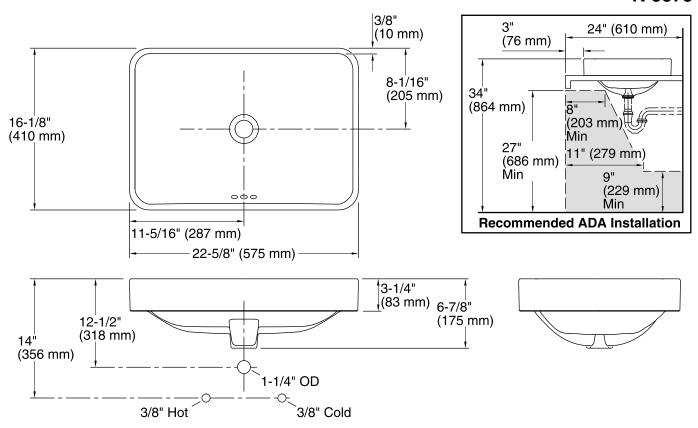

# **Technical Information**

All product dimensions are nominal.

Bowl configuration: Single

Installation: Above-counter

Bowl area (Only) Length: 21-7/8" (556 mm)

Width: 15-3/8" (391 mm) Bowl depth: 5" (127 mm)

Water depth: 3-1/4" (83 mm)

Above-counter, 1245920-7, required, Template:

included

ADA compliant when installed to the specific

requirements of these regulations.