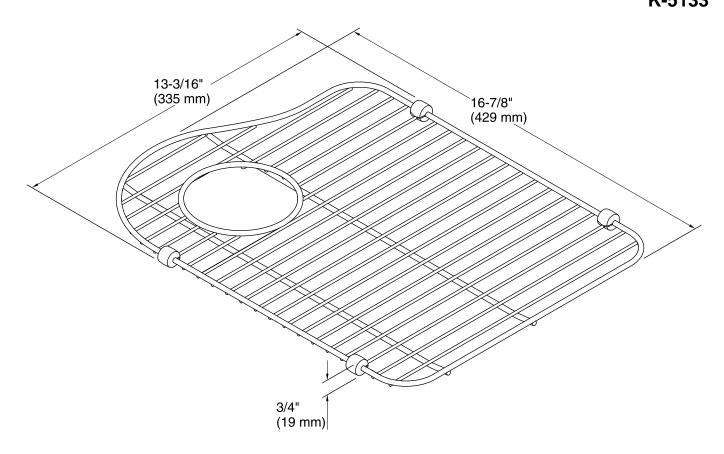

## Hartland® Sink Rack K-5133

## **Technical Information**

All product dimensions are nominal.