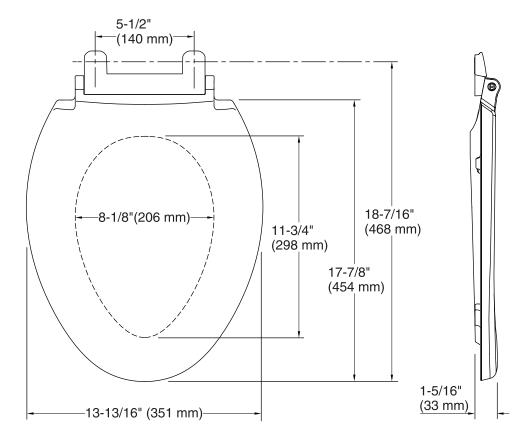

## **Technical Information**

| All product dimensions are nominal. |                                                        |  |  |
|-------------------------------------|--------------------------------------------------------|--|--|
| Seat shape type:                    | Elongated                                              |  |  |
| Seat front type:                    | Closed front                                           |  |  |
| Seat hinge type:                    | Quick-Attach <sup>®</sup> , Quiet-Close <sup>™</sup> , |  |  |
|                                     | Quick-Release <sup>™</sup>                             |  |  |
| Seat-mounting holes:                | 5-1/2" (140 mm)                                        |  |  |
|                                     |                                                        |  |  |