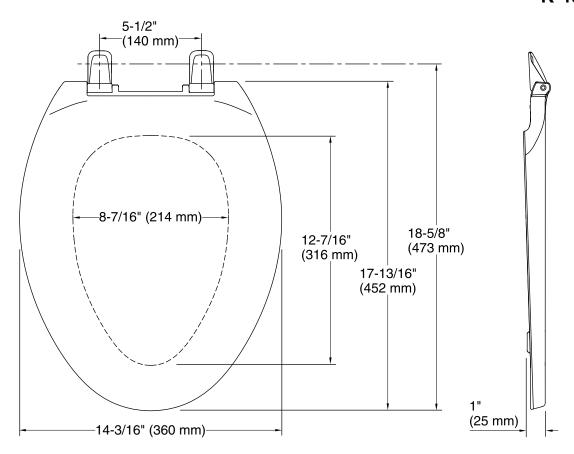

### **Technical Information**

All product dimensions are nominal.

Seat shape type: Elongated
Seat front type: Closed front
Seat-mounting holes: 5-1/2" (140 mm)