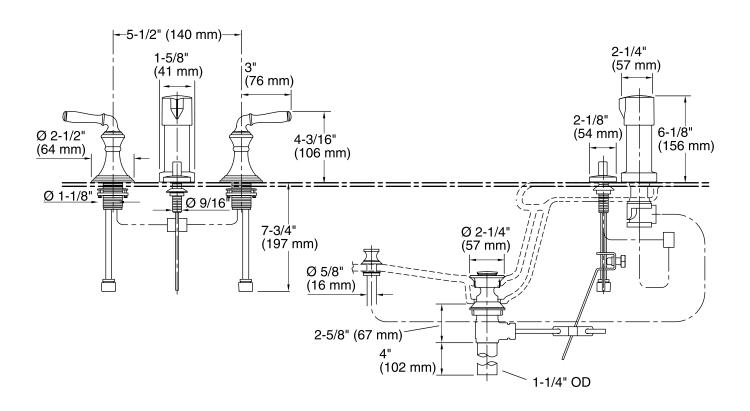

allow installation on 8" to 16" centers.
- Lever handles.
- Pop-up drain with 1-1/4" tailpiece.
- Fixture-mount transfer valve/vacuum breaker with vertical spray.



#### Codes/Standards

ASME A112.18.1/CSA B125.1 ASSE 1001

## **KOHLER® Faucet Lifetime Limited Warranty**

See website for detailed warranty information.

#### **Available Color/Finishes**

Color tiles intended for reference only.

| Color | Code | Description              |
|-------|------|--------------------------|
|       | CP   | Polished Chrome          |
|       | SN   | Vibrant® Polished Nickel |
|       | РВ   | Vibrant® Polished Brass  |
|       | BN   | Vibrant® Brushed Nickel  |
|       | BV   | Vibrant® Brushed Bronze  |
|       | 2BZ  | Oil-Rubbed Bronze        |





### **Devonshire®**

Bidet Faucet K-412-4



#### **Technical Information**

All product dimensions are nominal.

#### **Notes**

Install this product according to the installation guide.