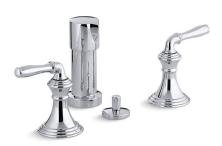

# Devonshire® Bidet Faucet K-412-4

#### **Features**

- Devonshire faucets offer decorative styling and versatility for any bathroom.
- Solid brass construction ensures years of reliable performance.
- Finger tight hoses allow installation on 8" to 16" centers.
- Lever handles.
- Pop-up drain with 1-1/4" tailpiece.
- Fixture-mount transfer valve/vacuum breaker with vertical spray.

### **Devonshire®**

Bidet Faucet K-412-4