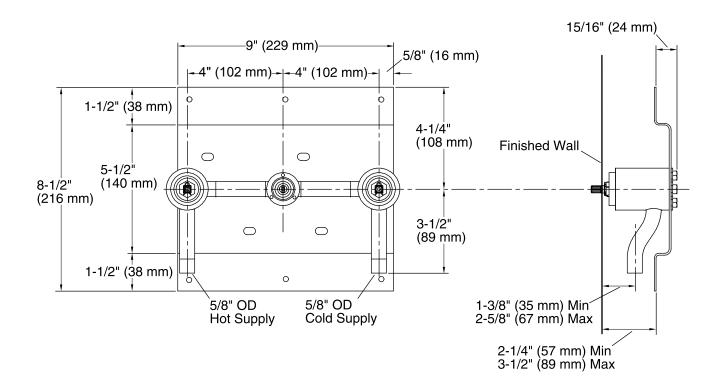

### **Technical Information**

All product dimensions are nominal.

### **Notes**

Install this product according to the installation guide.

Three 1-5/8" (4.1 cm) diameter cutout holes are required for the spout and handles.

Follow the installation dimensions precisely as there is no deep roughing-in kit available for this product.