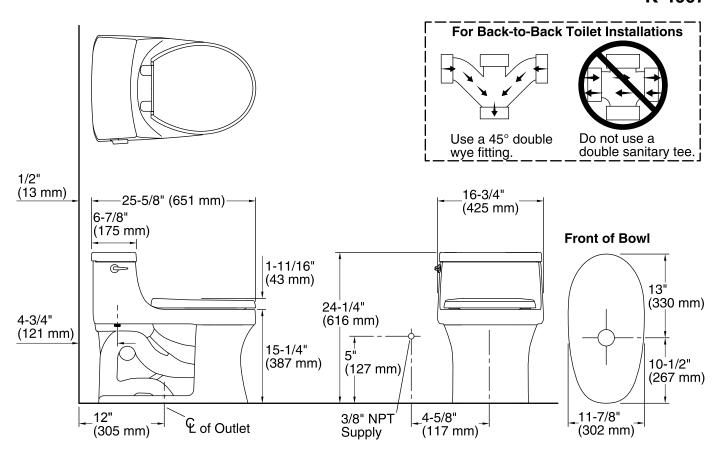

### **Technical Information**

All product dimensions are nominal.

Toilet type: One-piece, Floor-mount

Waste Outlet: Floor

Bowl shape: Round front
Flush type: AquaPiston
Trap passageway: 2-1/8" (54 mm)

Water Consumption

Full: 1.28 gpf (4.8 lpf)

Water surface size: 9-1/4" x 6-3/4" (235 mm x 171 mm)

Rim to water surface: 6-5/16" (160 mm)
Rough-in: 12" (305 mm)
Seat-mounting holes: 5-1/2" (140 mm)

#### **Notes**

Install this product according to the installation instructions.

For back-to-back toilet installations: Use only a 45° double wye fitting.