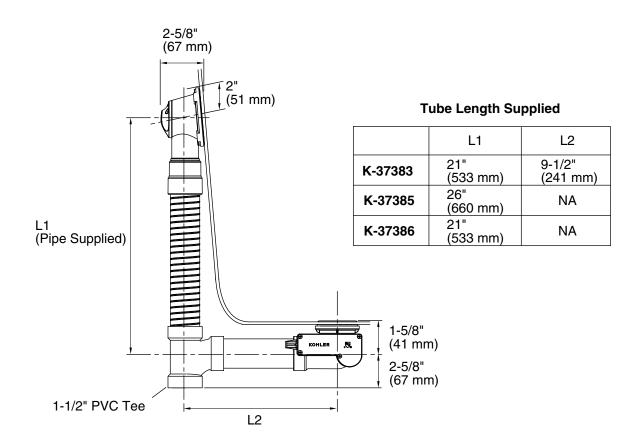

### **Installation Notes**

Install this product according to the installation guide.

The combined length of the PVC tubing (noted as L1 and L2 in the Product Diagram) after being cut for the bath installation must be equal to or less than 25" (635 mm) for 30" (762 mm) cable bath drain and 40" (1016 mm) for 45" (1143 mm) cable bath drain.

**Product Diagram** 