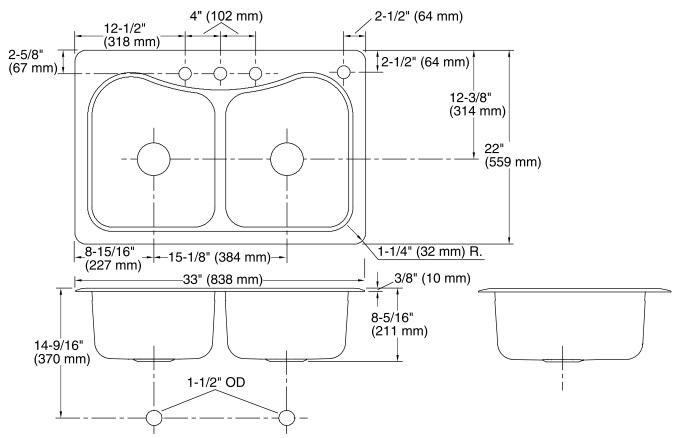

#### **Technical Information**

| All product dimensions are nominal. |                                                                                                                    |
|-------------------------------------|--------------------------------------------------------------------------------------------------------------------|
| Bowl configuration:                 | Double equal                                                                                                       |
| Installation:                       | Top-mount                                                                                                          |
| Cutout:                             | Top-mount, 32-1/2" x 21-1/2" (826 mm x 546 mm) with 1" (25 mm) radius corners                                      |
| Min. base cabinet width:            | 36" (914 mm)                                                                                                       |
| Bowl area (Left)                    | Length: 17-1/16" (433 mm)<br>Width: 13-15/16" (354 mm)<br>Bowl depth: 8-5/16" (211 mm)<br>Water depth: 8" (203 mm) |
| Bowl area (Right)                   | Length: 17-1/16" (433 mm)<br>Width: 13-15/16" (354 mm)<br>Bowl depth: 8-5/16" (211 mm)<br>Water depth: 8" (203 mm) |
| Number of deck holes:               | ,                                                                                                                  |
| Faucet hole(s):                     | 1-7/16" (37 mm)                                                                                                    |
| Drain hole:                         | 3-5/8" (92 mm)                                                                                                     |